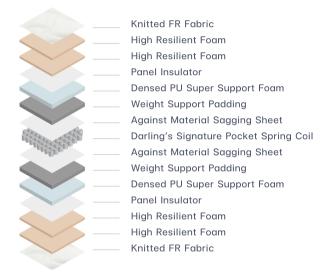

f mattress edge and corner are fully utilised for mattress surface including toss and turn as well as sitting positions.
- The upholstery layers are well selected for providing relief of your body stress and tensions.
- Throughout professional experiences in bedding industry for more than a half century, we have been insisting to develop and integrated only state-of-the-art technology and machinery from europe, usa and aboard as well as delicate craftsmanship to merely product the highest quality hotel mattresses, resulting wom (word-of-mouth) reputations among hotel industry.

# MODEL

# **POCKET SPRING**



## Mattress only 25 cm.

#### Standard sizes 198 cm. Length

107 x 198 cm.

122 x 198 cm.

137 x 198 cm.

152 x 198 cm.

183 x 198 cm.

### Firmness rating



#### **Specification**













IOLD AND

DURABLE & REDUCING WASTE