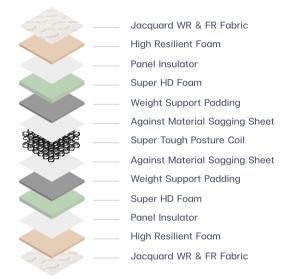

## Why Darling Mattress is Different from other brands?

- Our spring coils are made from high tensile strength anti-corrosion coated wire through heat treatment process, which is rustproof and durable than others.
- With darling mattress's circular balance formula, our coil spring system is originally designed by swiss technology. The coil system synchronizes the movement of your body with supportive superior spring wire diameter.
- The proper shape of coil spring is professionally designed for more stability, durability and restfully comfortability.
- The design of mattress edge and corner are fully utilised for mattress surface including toss and turn as well as sitting position.
- The upholstery layers are well selected for providing relief of your body stress and tensions.
- The mattress is covered with anti-dustmite, liquid repellent, fire-retardant fabric, according to bs 7177 british standard.